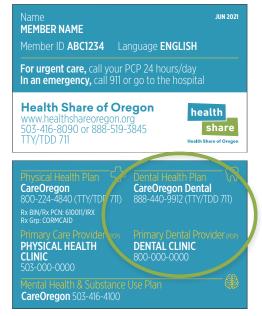

Contact the member's dental plan for help finding a dentist. To find the member's dental plan, check the back of the ID card or call Health Share customer service.

The dental plan name and number is located on the back of the Member ID card.