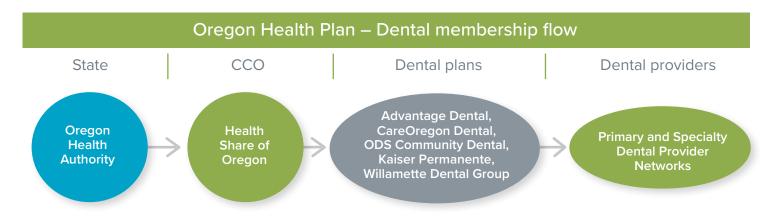

## Dental benefits guide

- English
- Español

Health Share of Oregon partners with the five dental plans below to administer dental benefits for members. Health Share assigns members to one of these five plans. If a member would like to change dental plans, contact Health Share customer service at 503-416-8090 or 888-519-3845.

## Health Share of Oregon members:

- Advantage Dental: 866-268-9631
- CareOregon Dental: 888-440-9912
- Kaiser Dental: 800-813-2000
- ODS Community Dental: 800-342-0526
- ▶ Willamette Dental: 855-433-6825